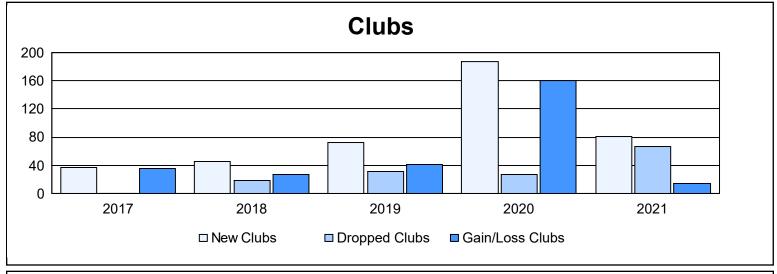

| Year      | New<br>Clubs | Dropped<br>Clubs | Gain/<br>Loss<br>Clubs | New<br>Members | Charter<br>Members | Reinstate<br>Members | Transfer<br>Members | Total<br>Member<br>Added | Total<br>Members<br>Dropped | Gain/<br>Loss<br>Members |
|-----------|--------------|------------------|------------------------|----------------|--------------------|----------------------|---------------------|--------------------------|-----------------------------|--------------------------|
| 2016-2017 | 37           | 1                | 36                     | 3,624          | 1,170              | 470                  | 64                  | 5,328                    | 2,888                       | 2,440                    |
| 2017-2018 | 46           | 19               | 27                     | 4,078          | 1,930              | 447                  | 45                  | 6,500                    | 4,645                       | 1,855                    |
| 2018-2019 | 73           | 31               | 42                     | 2,011          | 1,461              | 529                  | 63                  | 4,064                    | 4,548                       | -484                     |
| 2019-2020 | 187          | 27               | 160                    | 1,238          | 1,921              | 492                  | 81                  | 3,732                    | 5,746                       | -2,014                   |
| 2020-2021 | 81           | 67               | 14                     | 2,128          | 1,458              | 378                  | 58                  | 4,022                    | 4,529                       | -507                     |
| Average   | 85           | 29               | 56                     | 2,616          | 1,588              | 463                  | 62                  | 4,729                    | 4,471                       | 258                      |