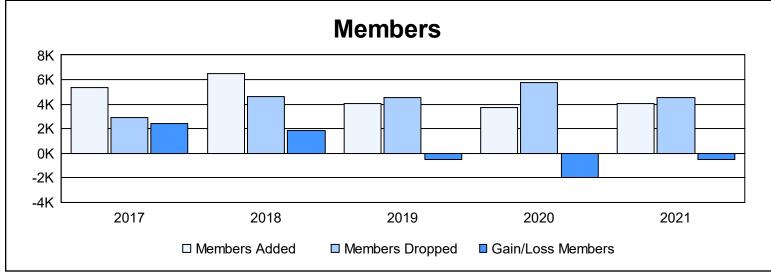

| Year      | New<br>Clubs | Dropped<br>Clubs | Gain/<br>Loss<br>Clubs | New<br>Members | Charter<br>Members | Reinstate<br>Members | Transfer<br>Members | Total<br>Member<br>Added | Total<br>Members<br>Dropped | Gain/<br>Loss<br>Members |
|-----------|--------------|------------------|------------------------|----------------|--------------------|----------------------|---------------------|--------------------------|-----------------------------|--------------------------|
| 2016-2017 | 37           | 1                | 36                     | 3,624          | 1,170              | 470                  | 64                  | 5,328                    | 2,888                       | 2,440                    |
| 2017-2018 | 46           | 19               | 27                     | 4,078          | 1,930              | 447                  | 45                  | 6,500                    | 4,645                       | 1,855                    |
| 2018-2019 | 73           | 31               | 42                     | 2,011          | 1,461              | 529                  | 63                  | 4,064                    | 4,548                       | -484                     |
| 2019-2020 | 187          | 27               | 160                    | 1,238          | 1,921              | 492                  | 81                  | 3,732                    | 5,746                       | -2,014                   |
| 2020-2021 | 81           | 67               | 14                     | 2,128          | 1,458              | 378                  | 58                  | 4,022                    | 4,529                       | -507                     |
| Average   | 85           | 29               | 56                     | 2,616          | 1,588              | 463                  | 62                  | 4,729                    | 4,471                       | 258                      |